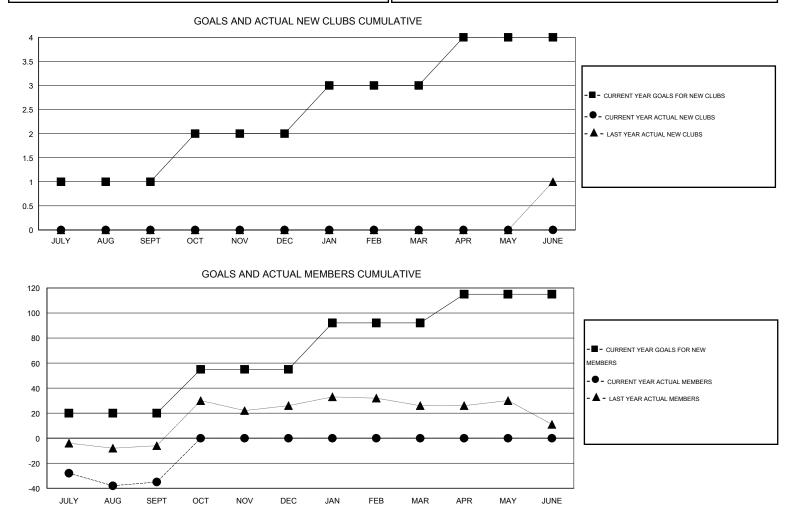

## LOCATION MASSACHUSETTS

GMT CA 1

|               |                  | Clubs             |                  |                  | Members               |                    |                                     |                    |                  |  |
|---------------|------------------|-------------------|------------------|------------------|-----------------------|--------------------|-------------------------------------|--------------------|------------------|--|
|               | RESU             | LTS FOR 2014-2015 | i                |                  | RESULTS FOR 2014-2015 |                    |                                     |                    |                  |  |
| QUARTER       | NEW CLUB<br>GOAL | NEW CLUBS         | DROPPED<br>CLUBS | NET<br>GAIN/LOSS | QUARTER               | NEW MEMBER<br>GOAL | CHARTER AND<br>NEW MEMBERS<br>ADDED | DROPPED<br>MEMBERS | NET<br>GAIN/LOSS |  |
| JULY/AUG/SEPT | 1                | 0                 | 0                | 0                | JULY/AUG/SEPT         | 20                 | 31                                  | 66                 | -35              |  |
| OCT/NOV/DEC   | 1                | 0<br>0            | 0<br>0           | 0                | OCT/NOV/DEC           | 35<br>37           | 0<br>0                              | 0                  | 0<br>0           |  |
| APR/MAY/JUNE  | 1                | 0                 | 0                | 0                | APR/MAY/JUNE          | 23                 | 0                                   | 0                  | 0                |  |